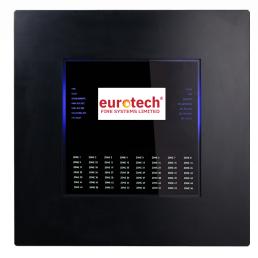

## **Toccare Touch Screen Intelligent Fire Alarm Control Panel** (700-100)

The Toccare® Touch Screen Panel is one of the slickest fire alarm panels on the market and combined with innovative features and functionality, is now set to become the most sought-after panel currently available.

With a clean and minimal design aesthetic, this Touch Screen Panel is ideal for architects and prestigious buildings, looking for a new solution to managing their fire detection needs.

When combined with our extensive range of compatible industry leading control equipment, our Toccare Panel offers the most flexible wired or wireless fire solution available today.

#### **Touch Screen**

It's made to be touched - the first certified fully touch screen panel with an easy-to-use interface.