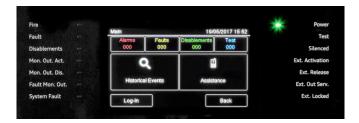

## 1. End user

For the first time in the fire industry, even the end user can interact with a control panel! End-user has access to their own personal screen at any time, without a password, allowing them to see the events divided by: All, Alarms, Faults, Dates, Loop or by area. Or simply call assistance with a touch!

## 2. Log in

Once logged on to the system, the end-user, maintenance technician or programmer will gain immediate access to their own user menu. Only the 4-6 keys specifically designed for each user will appear on the screen. Everything is quick and easy, mistakes are virtually impossible! Finally a fire control panel that's easy to understand.