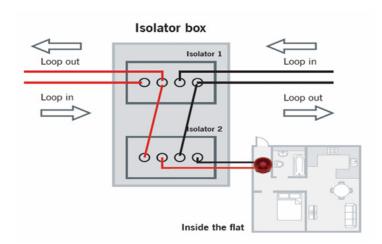

## Dual Boxed Isolator Module (EVAC-RES-ISO)

The dual boxed isolator module is designed to provide protection against short circuits and faults in flats and apartments.

The unit operates with the Euro-VAC control panel to provide high rates of information exchange in combination with particular features that ensure fast and secure responses.

## **KEY FEATURES**

- Designed to operate with Euro-VAC control panels
- Passive device, does not need to be addressed
- Isolates the adjacent loop section where the short circuit occurred
- All functions of devices situated on opposite loop's section of the module are unaffected
- Restores power to the isolated loop section when short circuit is removed
- Designed to comply with the BS 8629 Code of Practice
- Approved to EN54-17:2005