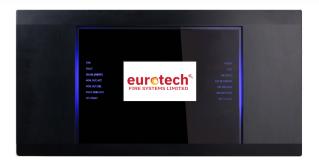

### **Odyssey Repeater Panel** (500-200)

The Odyssey® repeater panel is an aesthetically pleasing device that repeats information from the main control panel. Being touch screen, Toccare is sure to compliment the design of hotel lobbies, prestige homes and other modern environments.

LEDs surround the touchscreen display, which can act as a mood light for many interior spaces. A compact design that meets the compromise between aesthetics and fire safety!

#### **Touch Screen**

It's made to be touched - the first certified fully touch screen panel with an easy-to-use interface.