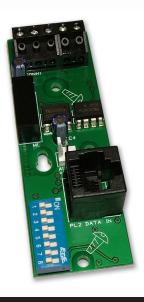

## **CFP Network Driver Card (CFP761)**

- An optional system expansion device for use with CFP Standard and CFP AlarmSense conventional fire panels.
- Allows the connection of up to eight CFP760 Repeaters (one CFP761 required per Main, all CFP760 repeaters include a CFP761 as standard).
- · Communicates over screened two-wire fire resistant cable.
- Total repeater network cable length should not exceed 1KM.