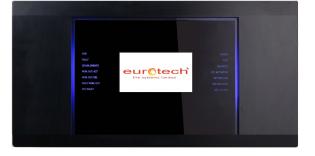

### **Toccare Repeater Panel (700-200)**

The Toccare® repeater panel is an aesthetically pleasing device that repeats information from the main control panel. Being touch screen, Toccare is sure to compliment the design of hotel lobbies, prestige homes and other modern environments.

LEDs surround the touchscreen display, which can act as a mood light for many interior spaces. A compact design that meets the compromise between aesthetics and fire safety!

### Touch Screen

It's made to be touched - the first certified fully touch screen panel with an easy-to-use interface.