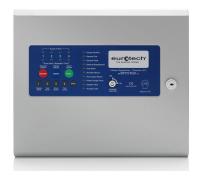

## Eurotech Eclipse 2 or 4 Zone Conventional Fire Alarm Panel 600CP-(x)S

The Eclipse is a 2 or 4 zone conventional or Twin Wire fire control panel. Even as the entry level panel from Eurotech, the Eclipse encompasses all of our usual quality, reliability and ease of use attributes to provide a panel that meets a variety of needs.

## **TECHNICAL SPECIFICATION**

Enclosure 1.2 mm Mild Steel IP 30. Colour Ref: MW334E interpoon powder coat

Cable Entry via 20 mm knockouts located in the top and rear of the cabinet

Dimensions Back box: 300 mm W x 250 mm H x 80 mm D

Lid: 308 mm W x 260 mm H x 23 mm D

Mains Supply 1.25 A internal switch mode power supply, nom 27 Vdc

Battery Capacity 2 x 3.2 Ah 12 V VRSLA

Detection Zones 4 x Conventional or Twin Wire. EOL = 4K7R

Twin Wire Selectible in panel

On Board Relays 1 x Fire, 1 x Fault, 3 A, 30 V volt-free changeover

Outputs 1 x Fire, 1 x Fault, 40 mA switch-ve outputs

Switch Inputs Class change & alert (pulsing)

Intrinsically Safe Mode Selectible per zone