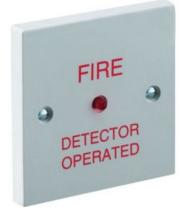

## **Remote Indicator** REM-E

The REM-E Remote Indicator is designed for fire detection systems requiring local indication of an individual or group of fire detectors in alarm utilising an LED with a wide area of illumination and high on/off contrast.

The unit comes with a single gang, purpose-designed back box and operates with many types of conventional and analogue addressable fire detectors, frequently eliminating the requirements to stock two types of indicator. The device can also be used for other applications requiring a local visual indicator such as process control, security and shut down operations.

## Low current consumption Low current consumption Easy to install Supplied with standard back box (as shown) Version with warning text, "Detector in Fire" printed on front face available on request Version with warning text, "Detector in Fire" printed on front face available on request